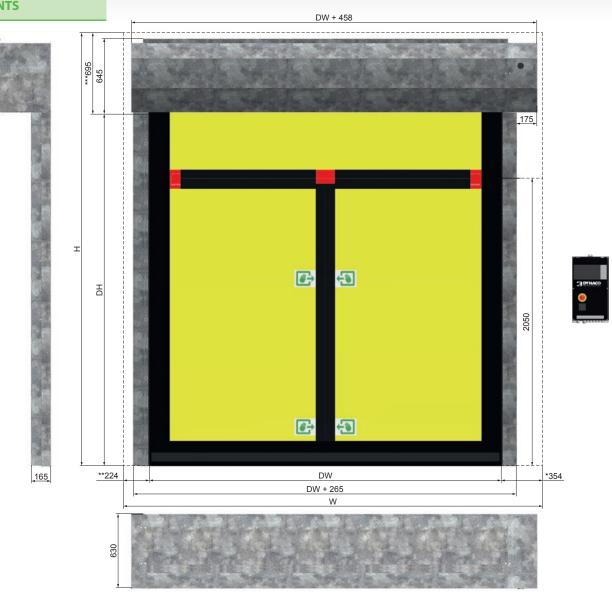

### Key

### Consider the space required for installation

Door dimensions (mm)

| Width side wall    | Top of door | *** <b>475mm</b> |    | Min  | Max  |
|--------------------|-------------|------------------|----|------|------|
| Height side wall   | Left side   | **224mm          | DW | 1000 | 5500 |
| Horizontal opening | Right side  | *354mm           | DH | 2200 | 5500 |
| Vertical opening   |             |                  |    |      |      |

Standard cable length: 5m Optional: 10m, 15m, ...

V W н DW H DH

to design your next Dynaco door.

All indicated dimensions are net: the space necessary for mounting and maintenance has to be provided. Reduced dimensions: upon request. REMARK: Based on the risk analysis of the environment, extra push buttons, detectors and covers might be required.