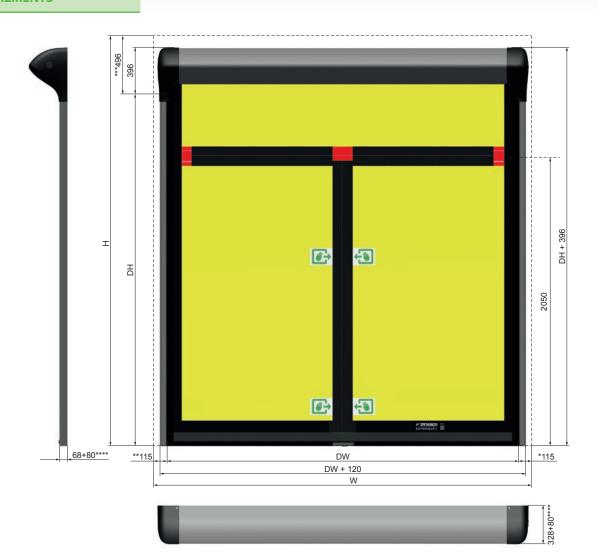

## W Width side wall H Height side wall DW Horizontal opening DH Vertical opening

Standard cable length: 5m Optional: 10m, 15m, ...

| Considert | ha chaca r | equired fo | or installation |
|-----------|------------|------------|-----------------|

| Top of door | ***496mm |
|-------------|----------|
| Left side   | **115mm  |
| Right side  | *115mm   |
| Foreframe   | ****80mm |
|             |          |

### Door dimensions (mm)

|    | IVIIII | IVIdX |
|----|--------|-------|
| DW | 900    | 3500  |
| DH | 2200   | 3500  |
|    |        |       |

Access our Public Configurator to design your next Dynaco door.